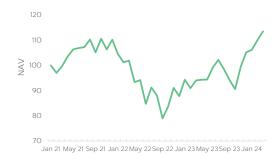

# PERFORMANCE SUMMARY

| PERFORMANCE SUMMARY: |        |             |        |  |  |
|----------------------|--------|-------------|--------|--|--|
| 1 Month:             | 3.16%  | 1 Year:     | 20,68% |  |  |
| 3 Months:            | 7.88%  | 3 Years:    | 13.89% |  |  |
| 6 Months:            | 20.40% | Inception:  | 13.49% |  |  |
| Year to Date:        | 7.88%  | Annualised: | 4.10%  |  |  |