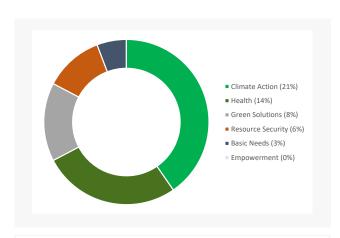

# IMPACT DELIVERED IN THREE WAYS

Our quantitative approach explicitly targets the portfolio's environmental and social footprint with high ESG quality companies

Total Allocation to Sustainable Solutions (at least 20% of revenues come from sustainable solutions):

51.0%

The chart shows the portfolio allocation to Sustainable Impact themes based on the underlying revenues of each company from products or services that are aligned with achieving the UN SDGs, aggregated at fund level. All remaining holdings have at least a minimum of 5% revenues from sustainable activities