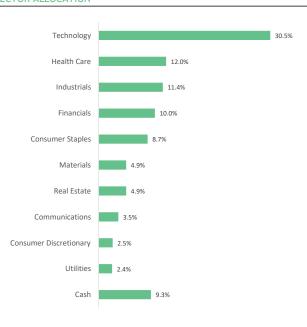

| ocher at mitto | 5            | 41           |                      |

"Sustainalytics" assessment of a company's ESG Risk Score relative to a Sustainalytics' subindustry, expressed as a percentage rank, with 1% representing the company with the lowest ESG Risk Score and 100% with the highest ESG

# ALQUITY GLOBAL IMPACT FUND

# **ENVIRONMENTAL IMPACT**



# SOCIAL IMPACT: SPECIAL FOCUS ON EQUALITY



# STRONG CORPORATE GOVERNANCE



# **REGION AND TOP 5 COUNTRY ALLOCATION**

# Latam, 1.5% Middle East, Europe, 0.6% 14.7% Africa, 0.4% Cash, 9.3% Asia Pacific, 15.5% North America. United States 5.2% Japan United 2.9% Kingdom 2.7% Canada Taiwan 2.5%

# SECTOR ALLOCATION



# PERFORMANCE SUMMARY

| PERFORMANCE SUMMARY: |        |             |        |  |  |
|----------------------|--------|-------------|--------|--|--|
| 1 Month:             | 3.16%  | 1 Year:     | 20,68% |  |  |
| 3 Months:            | 7.88%  | 3 Years:    | 13.89% |  |  |
| 6 Months:            | 20.40% | Inception:  | 13.49% |  |  |
| Year to Date:        | 7.88%  | Annualised: | 4.10%  |  |  |



# DIRECT IMPACT BY TRANSFORMING LIVES

Alquity's unique virtuous circle business model enables us to enhance our portfolio impact by directly supporting social development projects in the regions in which we invest. The Alquity business donates 10% of all fee revenues to the Alquity Transforming Lives Foundation, an independent UK registered charity. To date the business has donated over US\